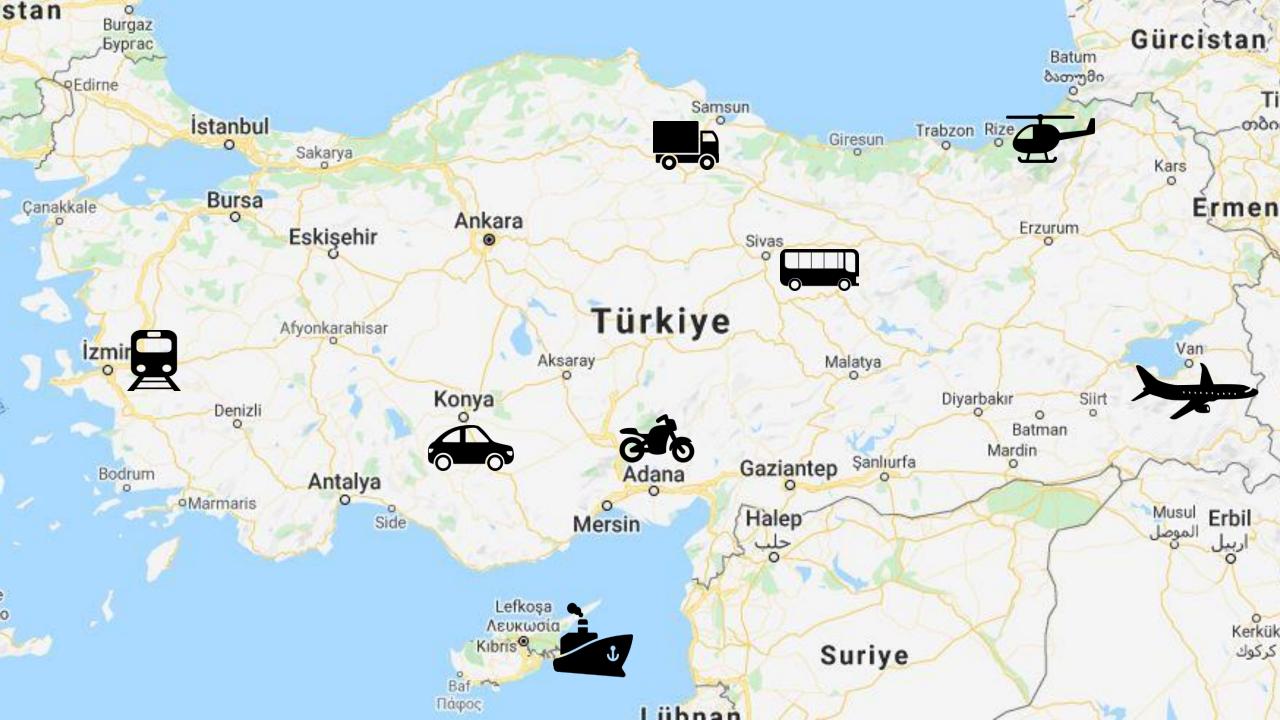

## LOOK AT THE MAP AND COMPLETE THE DIALOGUES

| COOK AT THE MAI AND COMILECTE THE DIALOCCE |                        |                                   |                         |    |
|--------------------------------------------|------------------------|-----------------------------------|-------------------------|----|
| How can I get to Adana?                    | How can I get to Rize? | How can I get to İzmir?           | How can I get to Kıbrı  | s? |
| You can go by bus.                         | You can go by truck.   | You can go by car.                | You can go by plane.    |    |
| Şakir : How can I get to Sivas?            |                        | Remzi :                           |                         |    |
| Mirket:                                    |                        | Mirket: You can go by helicopter. |                         |    |
| Tanju:                                     |                        | Necati: Ho                        | ow can I get to Samsun? |    |
| Mirket: You can go by train.               |                        | Mirket:                           |                         |    |
| Cemşit :                                   |                        | Canan : H                         | ow can I get to Van ?   |    |
| Mirket: You can go                         |                        | Mirket:                           |                         |    |